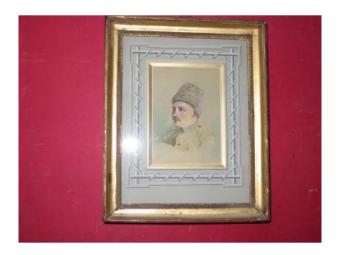

# Portrait Of A Man, Drawing 19th Time.

## Description

Very beautiful drawing of a portrait of a man (cossack?). With a master original, Bizeau golden. Frame Louis XVI, gold leaf. Epoque early 19th. - Dimensions External frames: 27 x 22 cm - Drawing Dimensions: 13.5 x 9.5 centimeters.